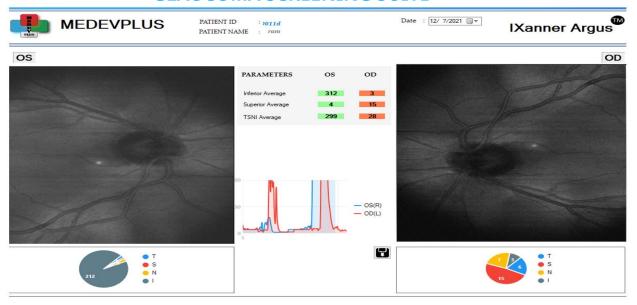

#### **GLAUCOMA SCREENING SUITE**

#### **BRINGING EYE DIAGNOSTICS TO HOME**

- ✓ RNFL LAYER ANALYSIS
- ✓ TSNIT ANALYSIS
- ✓ OS OD SYMMETRY ANALYSIS
- ✓ SEAMLESS INTEGRATION WITH ER
- ✓ ONH CUP TO DISC RATIO IN FUNDUS USING SCAN AI
- ✓ NORMATIVE DATABASE (to be added soon)