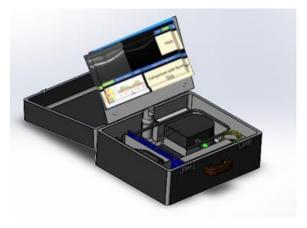

#### **IXANNER**<sup>TM</sup> **ARGUS** Basic Suitcase model

#### **BRINGING EYE DIAGNOSTICS TO HOME**

- Glaucoma Diagnosis
- Diabetic Retinopathy
- Age Related Macular Degeneration
- Retinopathy of Prematurity
- Cataract Surgery Planner
- > Retinal Health Pre and Post Cataract

#### IXANNER™ ARGUS SUITCASE MODEL

- Retinal/Corneal Resolutions 7μ(Axial),15μ(Lateral)
- ➤ Retinal/Corneal FOV 17°, ~5mm
- Dimensions < 4kg, (35x16x13) cms

- Scan Speed 13,000 A-Lines/sec
- ➤ Imaging Depth 2.3 mm
- ➤ Mirror Type- MEMS