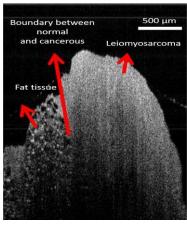

- > OCT for Developmental Biology
- > OCT for Oncology
- > OCT for Forensics
- OCT for Neuro Sciences
- ► Imaging Depth 3 mm
- ➤ Mirror Type MEMS
- Scan Speed 80,000 A-Lines/sec