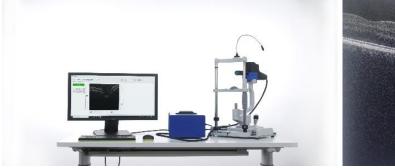

#### **IXANNER**<sup>TM</sup> **AEAR: Customizable** OCT for Academic, Educational and Animal Research

### IXANNER™ AEAR CUSTOMIZED MODEL

- >OCT for Ophthalmology
- > OCT for Cardiology
- ➤ OCT for Industry
- > OCT for AI Powered Digital Pathology
- Retinal/Corneal Resolutions 5μm(Axial) , 13μm (Lateral)
- Retinal/Corneal FOV 37°, 12mm
- ➤ Dimensions ~8kg , (42x34x21) cms

- > OCT for Developmental Biology
- > OCT for Oncology
- > OCT for Forensics
- OCT for Neuro Sciences
- ► Imaging Depth 3 mm
- ➤ Mirror Type MEMS
- Scan Speed 80,000 A-Lines/sec