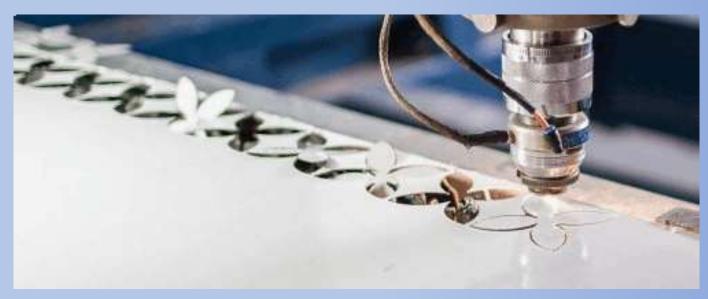

LMCP-100 Extreme Laser from PhotoScribe Technologies is known for fast micro marking on the pills. LMS-650XS is a perfect solution in optical component ID marking for traceability. LMS series offers the best precision motion and pinpoint accuracy. Cold Lasers from the LMS series from PhotoScribe Technologies are ideally created lasers for diamond marking.

LMS-650-Laser-Cutout

**Watermarks** 

Photonics Online on PhotoScribe Launching an Upgraded LMS-650XS Laser for Optical Components ID Marking

Visit our website for more details: https://www.cnclaserengg.com