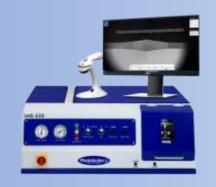

LMCP-100 Extreme Laser from PhotoScribe Technologies is known for fast micro marking on the pills. LMS-650XS is a perfect solution in optical component ID marking for traceability. LMS series offers the best precision motion and pinpoint accuracy. Cold Lasers from the LMS series from PhotoScribe Technologies are ideally created lasers for diamond marking.

LMS-650-Laser-Cutout

**Watermarks** 

Photonics Online on PhotoScribe Launching an Upgraded LMS-650XS Laser for Optical Components ID Marking

Visit our website for more details: https://www.cnclaserengg.com