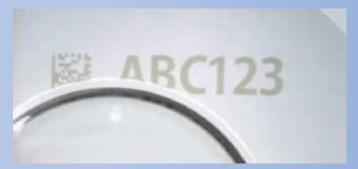

LMCP-100 Extreme Laser from PhotoScribe Technologies is known for fast micro marking on the pills. LMS-650XS is a perfect solution in optical component ID marking for traceability. LMS series offers the best precision motion and pinpoint accuracy. Cold Lasers from the LMS series from PhotoScribe Technologies are ideally created lasers for diamond marking.

LMS-650-Laser-Cutout

**Watermarks** 

Photonics Online on PhotoScribe Launching an Upgraded LMS-650XS Laser for Optical Components ID Marking

Visit our website for more details: https://www.cnclaserengg.com