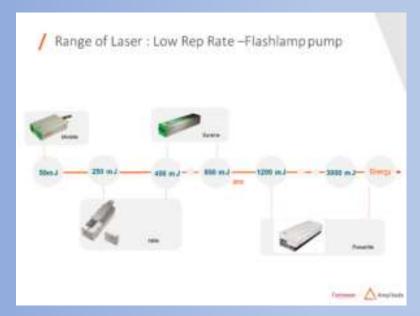

The high energy YAG Laser systems from **Continuum** have plentiful applications such as material analysis, spectroscopy, high-power plasma physics, particle imaging velocimetry to x- ray generation.

Visit our website for more details: https://www.cnclaserengg.com

Aria-Ti-Square-BG-Gradient-upscale-1

**MYRON - High-Energy Nd:YAG Laser** 

**Phidia Ultrafast Ti:Sapphire Amplifier** 

Visit our website for more details: https://www.cnclaserengg.com

**QPC Lasers** - Diode Laser Chips for Autonomous Driving Lidar and Wind Sensing Doppler Lidar from QPC lasers have been trailblazer in the field of Automobile and Wind Sensing technology.