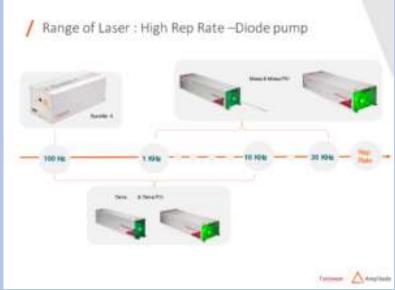

The high energy YAG Laser systems from **Continuum** have plentiful applications such as material analysis, spectroscopy, high-power plasma physics, particle imaging velocimetry to x- ray generation.

Visit our website for more details: https://www.cnclaserengg.com

Aria-Ti-Square-BG-Gradient-upscale-1

**MYRON - High-Energy Nd:YAG Laser** 

**Phidia Ultrafast Ti:Sapphire Amplifier** 

Visit our website for more details: https://www.cnclaserengg.com

**QPC Lasers** - Diode Laser Chips for Autonomous Driving Lidar and Wind Sensing Doppler Lidar from QPC lasers have been trailblazer in the field of Automobile and Wind Sensing technology.